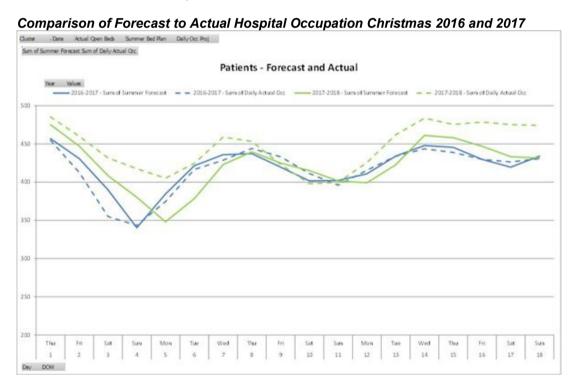

nter ("flu-season") and Christmas. It should be usual practice to review planning and operations for such periods and to learn from things we did well and those we could have done better. This report is not a full review, but a preliminary account of the Christmas period with regard nursing staffing submitted at the request of the Board.

#### Planning for Christmas and New Year Period

As is usual practice a bed plan for the Christmas period for 2017 was built on a forecast of expected demand. The "bed plan" was deployed and nursing was resourced against this. In comparison to the previous year more beds were available and resourced.

#### **Activity and Capacity Variation**

During the Christmas period and into New Year the number of patients exceeded the forecast demand substantially.



This appears to be related to more presentations to the hospital but also a higher rate of admission from the Emergency Department. As a result more beds than planned were opened.



#### Comparison of Forecast to Actual Hospital Beds Staffed Christmas 2016 and 2017

#### Staffing Responses

Additional bed capacity was created within the existing staffing resource for nursing supported by the addition of staff from the private sector largely as health care assistants and patient safety partners. The second of these then allowed us to free up nurses to nurse. External Bureau use increased over this period largely due to increased occupancy of the hospital and need to open beds in medicine, OPRS, CTV and paediatrics. ICU and NICU experienced high occupancy NICU at 43 and ICU occupancy up t