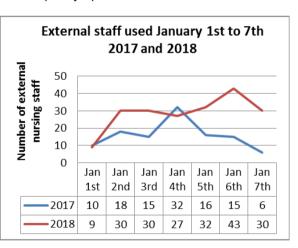

#### 9.2 Provider Arm Key Performance Dashboard – Red Flags

Mr M Spittal presented this item.

The paper was taken as read. It was noted:

An early signal was given to the Board that management were actively involved and working to resolve pressures on the Radiology Service

> Page 5 of 14 Board Minutes of 22 November 2017

that were being caused by the ongoing number of vacancies amongst radiologists together with increased demand for services. Plans were in place to mitigate the risks highlighted such as outsourcing work and undertaking additional sessions in the evenings or at weekends.