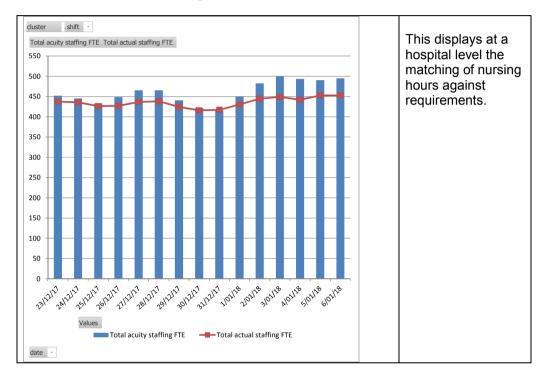

### 6.2 Asset Performance Indicators

Mr A McCurdie presented this agenda item.

Waikato DHB is subjected to an Investor Confidence Rating (ICR) assessment by Treasury. A copy of the Asset Performance Indicators and Targets for 2017/18 financial year was provided for the Board Members information.

Page 3 of 14 Board Minutes of 22 November 2017 There was a question asking why the net book value for ICT assets went down from \$23.4m as at 1.7.16 to \$15.9m as at 1.7.17 when the DHB are investing in technology improvements. Mr McCurdie would follow this up and provide an explanation at the next meeting.