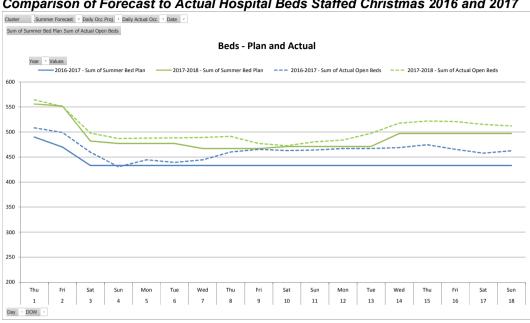

ter. This report is not a full review, but a preliminary account of the Christmas period with regard nursing staffing submitted at the request of the Board.

#### Planning for Christmas and New Year Period

As is usual practice a bed plan for the Christmas period for 2017 was built on a forecast of expected demand. The "bed plan" was deployed and nursing was resourced against this. In comparison to the previous year more beds were available and resourced.

#### **Activity and Capacity Variation**

During the Christmas period and into New Year the number of patients exceeded the forecast demand substantially.



This appears to be related to more presentations to the hospital but also a higher rate of admission from the Emergency Department. As a result more beds than planned were opened.



#### Comparison of Forecast to Actual Hospital Beds Staffed Christmas 2016 and 2017

#### Staffing Responses

Additional bed capacity was created within the existing staffing resource for nursing supported by the addition of staff from the private sector largely as health care assistants and patient safety partners. The second of these then allowed us to free up nurses to nurse. External Bureau use increased over this period largely due to increased occupancy of the hospital and need to open beds in medicine, OPRS, CTV and paediatrics. ICU and NICU experienced high occupancy NICU at 43 and ICU occupancy up to 15.





The total cost of additional health care assistants (and to a lesser degree nursing) from the private sector was the equivalent of 24 FTE or approximately \$118 000 dollars