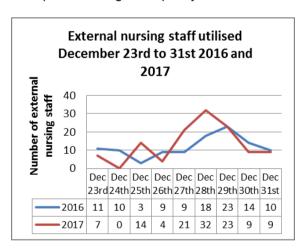

appears to be related to more presentations to the hospital but also a higher rate of admission from the Emergency Department. As a result more beds than planned were opened.



#### Comparison of Forecast to Actual Hospital Beds Staffed Christmas 2016 and 2017

#### Staffing Responses

Additional bed capacity was created within the existing staffing resource for nursing supported by the addition of staff from the private sector largely as health care assistants and patient safety partners. The second of these then allowed us to free up nurses to nurse. External Bureau use increased over this period largely due to increased occupancy of the hospital and need to open beds in medicine, OPRS, CTV and paediatrics. ICU and NICU experienced high occupancy NICU at 43 and ICU occupancy up to 15.





The total cost of additional health care assistants (and to a lesser degree nursing) from the private sector was the equivalent of 24 FTE or approximately \$118 000 dollars against a budget for this eventuality of \$50 000.

#### Staff Stress and Patient Harm

During this two week period three incidents of short staffing were documented on Datix, resulting in no meal breaks, care rationing and the use of overtime. No patient harm resulted but the risk was there. Assignment Workload Manager (acuity tool) did indicate in real time the need for more nursing hours in some wards on some days and while on the majority of these occasions resources matched demand, the ability to respond immediately is just not always possible. The resulting reorganisation of workloads and patient placements ca